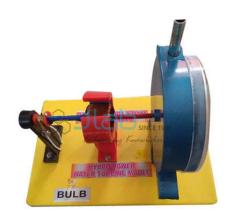

## **Hydro Power Model**

## **Description**

Hydro Power Model

Hydro power model are used in physics laboratories for demonstration purposes.

It explains how electricity generation by using energy stored in hydro or water.

The components are made from high quality materials.