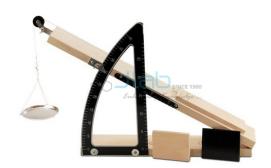

## **Description**

Inclined Plane

Made of hard wood with base  $600 \times 100 \times 20$ mm with pulley hinged to a wooden polished base  $450 \times 100 \times 20$  mm.

The plane can be fixed at any height by clamping the wing nut.

Complete with aluminium graduated arc, cylindrical metal roller 38mm diameter.

Supplied with scale pan but without weight.

Contact JLab Export for your Educational School Science Lab Equipments. We are best school lab equipments supplier, school lab export, school lab exporter, school laboratory equipment manufacturers, school laboratory equipment suppliers, school science equipments.