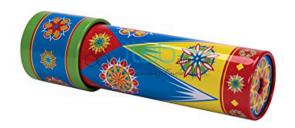

## Kaleidoscope

We also provide Kaleidoscope, an optical instrument fitted with mirrors in triangular shape.

The outer tube is made up of steel and is filled with colourful beads so as to allow formation colourful patterns.