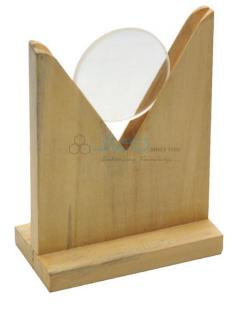

## **Description**

Lens Holder

Made of solid wood, lens holder is made to grip both concave and convex lenses on their place.

A wooden holder can take both types of lenses s or mirrors up to 76mm diameter.

It comes mounted on a rectangular base of 100 x 50mm.

Contact JLab Export for your Educational School Science Lab Equipments. We are best school science lab equipments suppliers in india, school science lab instruments, school science lab instruments exporter, school science lab instruments manufacturer, school scientific equipments, science educational equipment.