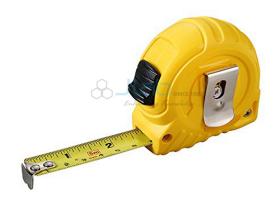

## Measuring Tape

To measure dimensions in mm, cm, inches, feet, metres available in Steel, Metal Wired, Fibre Glass.

Size:

3 mtrs

5 mtrs

7.5 mtrs

15 mtrs

30 mtrs