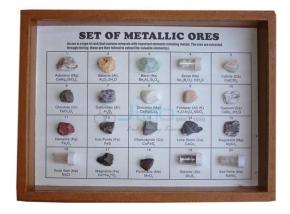

## **Metallic Ores Set**

## Description

Metallic Ores Set

Metallic Ores set is a collection of rocks that contain important mineral components.

It has 20 types of metals ores packed in a box having separate compartment for each ore.

It is used in the study of components of the earth in geography.

Contact JLab Export for your Educational School Science Lab Equipments. We are best school technical educational instruments supplier, technical institute lab equipments, technical lab equipments manufacturers, top lab equipments manufacturers, tvet lab equipment manufacturers, vocational training lab equipments exporter, vocational training lab equipments manufacturers.