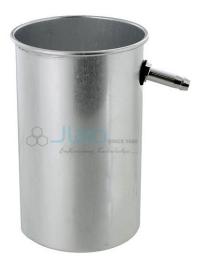

## Jain Laboratory Instruments

Product Code . JL-ELA-5390

**Overflow Can** 

## **Description**

Overflow Can

Overflow can with spout constructed of durable seamless aluminum.

Can measure volume of irregularly shaped objects through fluid displacement as well as calculate exerted pressure.

Can also be used in conjunction with a spring scale for various experiments.

Features:

Seamless aluminum can.

Spout attached.

Measures volume or pressure through fluid displacement.

Can be used with a spring scale.