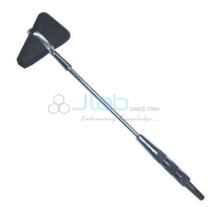

## Reflex Hammer

Reflex Hammer is widely used by medical practioners to test deep tendon reflexes in order to diagnose neurological defers and abnormalities.

It is made up of Chrome handle with the triangular synthetic rubber head.