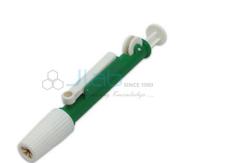

## **Pipette Filler Pump**

## Description

Pipette Filler Pump

The thumb wheel can be rotated to precisely draw up or dispense liquids, or alternatively, the releaser may be pushed in for virtually instant emptying.

Acids and alkalis should be resisted.

It can be opened and cleaned easily.

Contact JLab Export for your Educational School Science Lab Equipments. We are best school science equipments suppliers, school science kits, school science lab equipment exporter, school science lab equipment manufacturer, school science lab equipment supplier, school science lab equipment suppliers.