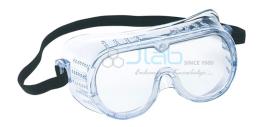

## **Safety Goggles**

## **Description**

Safety Goggles

Impact resistant and splash resistant safety goggles are available.

Our safety goggles protect eyes from chemicals and other harmful substances while performing various hazardous tasks in laboratories.

These are available in various types categorised according to their use.

Contact JLab Export for your Educational School Science Lab Equipments. We are best technical educational instruments supplier, technical institute lab equipments, technical lab equipments manufacturers, top lab equipments manufacturers, tvet lab equipment manufacturers, vocational training lab equipments manufacturers.