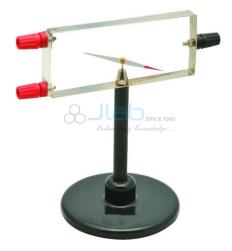

## **Oersted Apparatus**

This demonstrates the action of electric current on a magnet.

Cobalt steel needle 75mm long with agate bearing, supported by a pivot mounted on a plastic base.

Needle is surrounded by a 130 x 50mm rectangular frame, in the vertical plane, fitted with two 4mm socket terminals at one end, one at the other.