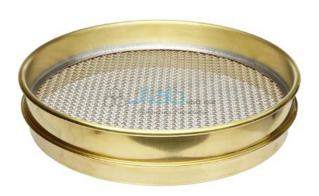

## **Description**

Test Sieve

Test Sieves, 200mm diameter brass frames with stainless steel mesh.

All mesh sizes in 50mm full-height frames.

Sizes 5.6mm and smaller with 25mm half-height frames.

300mm diameter sieves, with stainless steel frames.