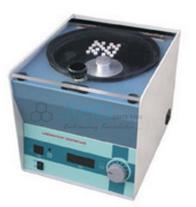

## **Micro Centrifuge**

## Description

Micro Centrifuge

Compact table top Micro Centrifuge with see thru acrylic lid.

Fitted with variable Speed Controller, Digital Speed Indicator, Digital Timer 0-15 minutes.

Maximum r.p.m approx. 13000 with the load.

Supply completed following accessories :

Rotor Head to accommodate ependrof (Centrifuge Tubes) with the cover of 0.5/1 ml. cap.

Rotor Head to accommodate ependrof (Centrifuge Tubes) with cover of 1.5/2 ml. cap.