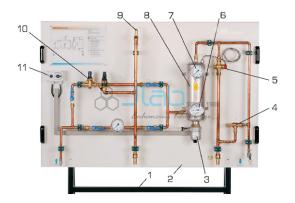

## **Description**

Safety Devices Training Panel

An electrically heated pressure vessel is mounted on the panel.

The vessel can be filled via different pipe sections.

One pipe section is equipped with a system of safety devices for protecting a sealed water heater.

The pressure vessel is also equipped with a thermal discharge safety device that discharges to a blow-off pipe.

When the pressure or temperature level set is exceeded, the safety devices are tripped.

Pressure and temperature in the system are displayed.