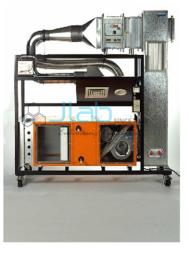

## Description

Ventilation Trainer

The designed for training in ventilation engineering.

Once the trainee has built a ventilation system independently, the effects of bends, branches, regulator flaps on the airflow rate, the air velocity, as well as the pressure loss can be investigated.

For this purpose, an inclined tube manometer with 2 measuring ranges and a digital handheld unit for the measurement of the air velocity are included, along with numerous other components.

The individual components in the ventilation system are fitted with pressure measuring glands.

The power consumption of the fan is indicated on the switch cabinet using a voltmeter and an ammeter.

The components are the same as those used in ventilation engineering.