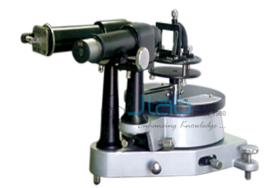

## **Description**

Intermediate Spectrometer

Intermediate Spectrometer consists of a cast iron base along with leveling screws and bright plated fittings, read and protected by two opposite veniers.

The equipment is used to make acute observations while performing complex physics experiments.

Robust and precise designing enhances the durability and accuracy of the instruments.

Carefully packed in a well polished wooden box, the chromatic telescope is fitted with premium grade Ram Den eye piece fitted with collimator and a cross wire.

The spectrometer has a protected circle covered with brass scale and SS scale.

We offer intermediate spectrometer in various sizes ranging from 15 cm to 17.5cm.