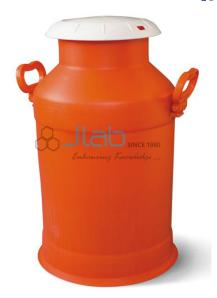

## Plastic Milk Can

## **Description**

Plastic Milk Can

Milk Can, Plastic With lid available in 10 and 20 Liter. Capacity.

Insulated Milk Cans having above features but with PUF insulation for long distance transportation and enhancement of shelf life.