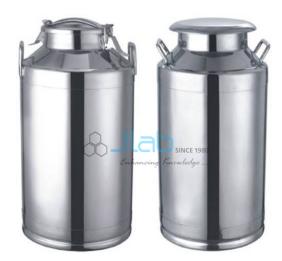

## **Aluminium Milk Can**

## **Description**

Aluminium Milk Can

Milk Can, Aluminum with Lid available in 50,40,30,20, 10, 5 Liter Capacity.

Aluminum Alloy Lids Mushroom Type (Spare ) For 20,30,40 and 50 Liter Plastic Lid Mushroom Type(Spare), white colour suitable to fit in 50/40/30/20 liters Aluminum Alloy Milk Cans.