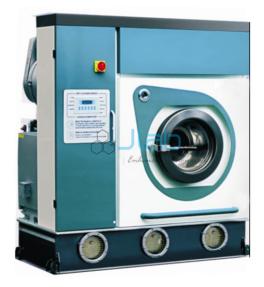

## **Dry Cleaning Apparatus**

## **Description**

**Dry Cleaning Apparatus** 

Dry cleaning Apparatus is used for preparing fabric samples for flammability testing.

This apparatus can also be used for testing color fastness and dimensional changes during dry cleaning and during laundering.

Dry Cleaning Apparatus consists of a motor driven corrosion resistant stainless steel tumbler, which rotates around an axis 50anddeg; inclined to tumbler axis at approximately 45 rpm.

The tumbler is also provided with a stainless steel cover with a rubber seal and a quick acting positive clamp.

The tumbler is rotated with the help of an electric motor through pulley-belt, reduction gearbox, and chain and sprocket drive.

Contact JLab Export for your Educational School Science Lab Equipments. We are best school lab equipments supplier, school lab export, school lab exporter, school laboratory equipment manufacturers, school laboratory equipment suppliers, school science equipments.