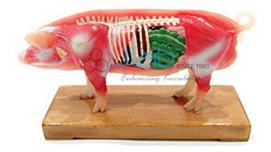

## **Pig Acupuncture Model**

## Description

Pig Acupuncture Model

Model of Pig-8x5 mounted on a wooden stand.

Soft and durable lustrous vinyl International standard,

Plastic pig model mounted on a wooden base.

One side of the model shows 55 numbered acupuncture points, often used on the animal's head, neck, buttock, tail and limbs, and the other side shows the muscles, bone and tissue.