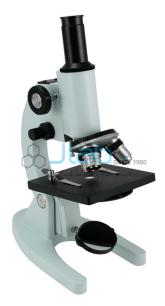

## Biological Microscope

This range features high point and wide field eyepiece EW 10x/20 & double layers mechanical stage 140 mm x 140 mm / 75 mm x 50 mm.

In addition to this, the offered range is light in weight, sturdy, easy to use and has a long life.

Biological Microscope is utilized in laboratories for examining the grain size & plant cells.

Contact JLab Export for your Educational School Science Lab Equipments. We are best school lab equipment supplier, school lab equipments, school lab equipments export, school lab equipments manufacturers, school lab equipments manufacturers in india.