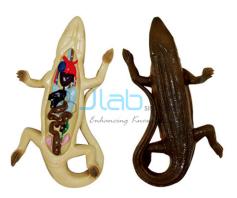

## **Lizard Dissection Model**

## Description

Lizard Dissection Model

Mounted on base.

This model is illustrated the symbol of vertebrate animal-Lizard.

Make students understand the inner and surface structure of the lizard.

The lizard is male, length is around 410mm