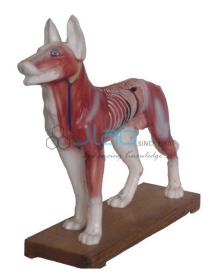

## **Description**

Dog Acupuncture Model

Plastic dog model mounted on a base.

Front side of model shows acupuncture points number.

The back half shows muscle, internal tissue and structure in colors.

A complete English language booklet describes point locations and details of treatment, animal response and applications are included.