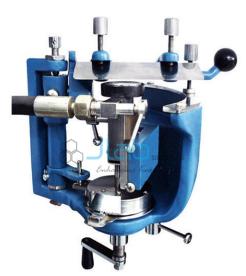

## Description

Freezing Microtome

Freezing microtome is an versatile section equipment used for cutting thin to semi-thin sections of fresh.

Frozen material and semi-thin sections from industrial products such as some textiles, paper, leather, soft plastics, rubber, powders, pastes and food products by carbon dioxide freezing attachment.

Suitable table clamp is provided for fixing the equipment to the side of any standard table.

Suitable to cut sections up to 40 microns in step of 5 micron each.

Technical features: andmiddot; freezing stage: 35mm dia., feed range 5-40 microns. And middot; total feed excursion 25mm.