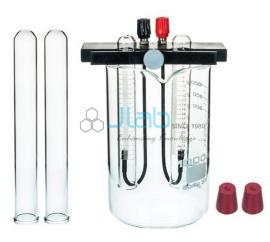

## Description

**Brownlee Electrolysis Apparatus** 

The most popular form of Electrolysis Apparatus.

Consists of Electrodes attached to insulated connecting rods which are in-turn connected to terminals.

Mounted on a non-conducting plastic holder, designed to rest on top of a glass jar / beaker.

The plastic holder has clips to hold two test tubes.

Operates on 6 - 10v DC, power supply not included.

## Supplied complete with:-

Beaker (1000mL)

Graduated Test Tubes

Un-graduated Test Tubes

Rubber Stoppers for Test Tubes

A preview of the included instructions can be found at the bottom of this listing.

Measurements are approximate.