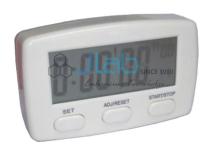

## **Description**

Digital Stop Clock

The Racer is an excellent model stopwatch, suitable for timing of events such as football matches.

The clear, single display readout and simple functionality of the Racer make it a popular choice for those looking for a basic no-frills multi-purpose stopwatch.

Triple mode: Time of day, Alarm and Stopwatch mode.

Contact JLab Export for your Educational School Science Lab Equipments. We are best technical educational instruments supplier, technical institute lab equipments, technical lab equipments manufacturers, top lab equipments manufacturers, tvet lab equipment manufacturers, vocational training lab equipments manufacturers.