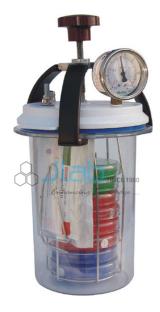

## **Description**

Anaerobic Culture Jar

Mcintosh and fildes pattern), for the safe growth of anaerobes through cold catalyst.

It consists of a glass jar approx. 23cm. High x 13cm. Dia. metal covr fitted with two needle valves for evacuating and filling and a sachet for holding the catalyst but without catalyst.

The jar can be used both with cylinder as well as with gas packs.

Complete with petri dish holder with pressure gauge.

Contact JLab Export for your Educational School Science Lab Equipments. We are best scientific lab equipments manufacturers, scientific laboratory equipments manufacturer, technical educational equipment manufacturer, technical lab equipments manufacturers, tvet lab equipment manufacturers, vocational training lab equipments exporter.