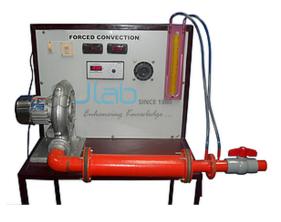

## **Forced Convection Apparatus**

## Description

Forced Convection Apparatus

Test Pipe: Copper Pipe, Diameter 30 mm, Length of Pipe 500 mm

Electric Heater: Capacity 300 W, Supply 230 V AC

Air Blower: Centrifugal Blower, 230 V AC

- Orifice Plate: For Air Flow measurement
- Manometer: U tube manometer, 0-300 mm WC
- Dimmer: Range 0-250 V AC, 2 A
- Digital Voltmeter: Range 0-500 V AC
- Digital Ammeter: Range 0-2 A AC
- Temperature Sensors: Type 'K' Thermocouples 12 Nos
- Temperature Indicator: 12 Channel Indicator with Selector Switch, Range 0-199.9