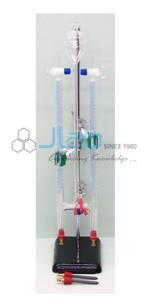

## **Description**

Hoffman Electrolysis Apparatus Complete with Stand

Hoffman Electrolysis Apparatus with Platinum and Carbon Electrodes.

Platinum Electrodes are used for electrolysis of water and Carbon Electrodes for the electrolysis of of ammonia or hydrochloric acid.

For qualitative and quantitative measurement of the effect of electric current on liquid.

The glass unit has two connected limbs, graduated to 60ml capacity, integral with reservoir tube and funnel shaped bulb, with a stopcock at the top of each limb.

The lower part of the limb accepts the electrodes.

Overall length of glass part 55cm.

## Complete with hardware as below:-

Hoffman Electrolysis Apparatus with Electrodes - 1 set

Support Stand 8 inch x 5 inch, with rod 20 inch - 1 set

Swivel Utility Clamps - 2

Clamp 3 finger swivel - 1

Instructions Included.