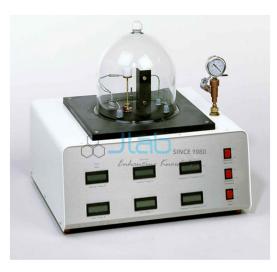

## Description

Advanced Conduction Unit

Technical Description:-

In this bench top unit, a metal test bar is clamped between a heater and a Peatier element as the cooler.

The complete arrangement is under an evacuated bell jar.

In this way errors due to convection can be ignored and all the heat must flow through the test bar.

The thermal conductivity can be calculated from the temperature difference between the hot and cold end and the heater power.

The housing contains the vacuum pump and the digital displays.

Contact JLab Export for your Educational School Science Lab Equipments. We are besteducational lab equipments manufactruers, educational lab instruments manufacturer, educational laboratory glassware exporter, educational laboratory microscopes, educational laboratory suppliers, educational scienitific lab equipments.