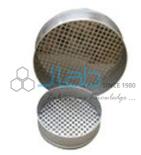

## **G.I Test Sieve**

## Description

G.I Test Sieve

We offer G.I Test Sieve (45 cm) to our clients.

These are used for sieve analysis of coarse aggregate in various laboratories and test environments wherein the most demanding accuracy is required.

It has a clear rigid design of minimum weight and free from corners where the material could be lodged.

We make sure to thoroughly check these on several parameters before dispatching at the client's destination.

Our G.I Test Sieve (45 cm) is recognized for its strength durability and quality.

Contact JLab Export for your Educational School Science Lab Equipments. We are best engineering educational equipments, high school science lab equipment manufacturers, lab equipment exporters, lab equipments manufactruers, lab instruments manufacturers, mathematics lab equipments manufacturer.