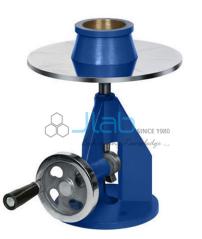

Conform to international quality norms and standards, these machines are available in various sizes, designs and models at most competitive prices.

Specification:-

The Flow Table consists of a brass table top  $250 \pm 2.5$  mm Dia, mounted on a rigid stand.

The table top is reinforced with equally spaced ribs and allowed to drop through 12mm by a ground and hardened cam.

The Motor Drive assembly using the geared motor box is designed to rotate the cam through the shaft at 100 rpm.