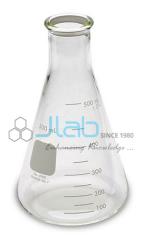

## Jain Laboratory Instruments

Product Code . JL-SL-5536

Flask

## Description

Flask

Flat bottomed 250ml

Round bottom 250ml

Conical graduated 500ml, 1000ml

Flask Manufacturer India, Flask Exporters, Laboratory Glassware Flask, Flask Suppliers, Buy Flask, Buy Flask Online India, Didactic, Didactic Laboratory Glassware, Laboratory Glassware Exporters India, Laboratory Glassware Suppliers, Laboratory Glassware Manufacturer.