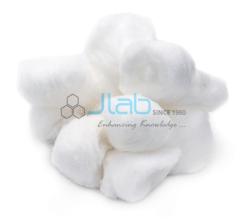

## Cotton Wool

Full range of cotton wool balls, rolls and buds. Soft and gentle to the skin this highly absorbent cotton wool minimises usage. Cotton Wool Manufacturer India, Cotton Wool Exporters, Hospital Equipments Cotton Wool, Buy Cotton Wool, Buy Cotton Wool Online India, Didactic, Didactic Hospital Equipments, Hospital Equipments Exporters India, Hospital Equipments Suppliers, Hospital Equipments Manufacturer. Ideal for topical cleansing and swabbing. Suitable as a cushioning and absorbent secondary layer.