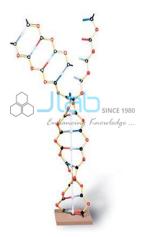

## RNA Model

30 colour tubes (Guanine red, Cytosine green, Thymine blue, Adenine gray, Uracil white). RNA Model Manufacturer India, RNA Model Exporters, Educational RNA Model, Buy RNA Model, Buy RNA Model Online India, Didactic, Didactic Educational Model, Educational Model Exporters India, Educational Model Suppliers, Educational Model Manufacturer. 12 white two prong center, which represents the hydrogen bond between the base pairs; 28 black trifocal atom centers which represent sugar.

25 red two prong atom centers, which represent phosphate groups; 50 yellow tubes that link the phosphate groups to the sugar rings.

Contact JLab Export for your Educational School Science Lab Equipments. We are best technical educational equipments manufacturers, technical educational equipments manufacturer, technical educational equipments supplier, technical educational instruments, technical educational instruments exporter, technical educational instruments manufacturer, vocational training lab instruments exporter.