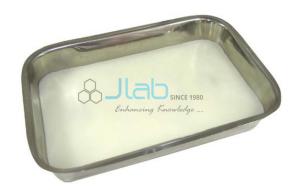

## **Dissecting Dishes**

Dissecting dishes white wax layer on the bottom size 290x190x40 mm in number. **Dissecting**Dishes Manufacturer India, Dissecting Dishes Exporters, Laboratory Instruments Dissecting
Dishes, Dissecting Dishes Suppliers, Buy Dissecting Dishes, Buy Dissecting Dishes Online
India, Didactic, Didactic Laboratory Instruments, Laboratory Instruments Exporters India,
Laboratory Instruments Suppliers, Laboratory Instruments Manufacturer.