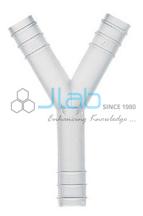

## **Description**

**Tubing** 

**Tubing** 

**Tubing connector** 

Material: polypropylene

3 way

Rifleb ends

Y- shaped.