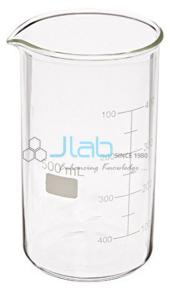

## **Tall Form Beaker**

## **Description**

Tall Form Beaker

Tall form, with spout, Borosilicate glass, graduated.

50 ml

100 ml

250 ml

400 ml

600 ml

1000 ml

Tall Form Beaker Manufacturer India, Tall Form Beaker Exporters, Laboratory Glassware Tall Form Beaker, Tall Form Beaker Suppliers, Buy Tall Form Beaker, Buy Tall Form Beaker Online India, Didactic, Didactic Laboratory Glassware, Laboratory Glassware Exporters India, Laboratory Glassware Suppliers, Laboratory Glassware Manufacturer.