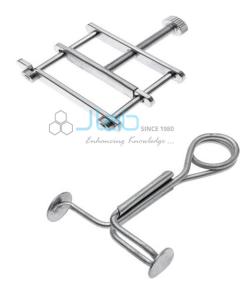

## **Description**

Clips

Mohr plated metal, for compressing flexible tubing up to 15mm tubing Daimlers, pack of 10. Clips Manufacturer India, Clips Exporters, Laboratory Instruments Clips, Clips Suppliers, Buy Clips, Buy Clips Online India, Didactic, Didactic Laboratory Instruments, Laboratory Instruments Exporters India, Laboratory Instruments Suppliers, Laboratory Instruments

Manufacturer. Hoffman-plated nickel with clamping to 25mm tubing diameter pack of 10

Spring, pack of 10.

Contact JLab Export for your Educational School Science Lab Equipments. We are best scientific laboratory equipments manufacturer, scientific laboratory equipments supplier, technical educational equipment manufacturer, technical educational equipment supplier, technical educational equipments exporter.