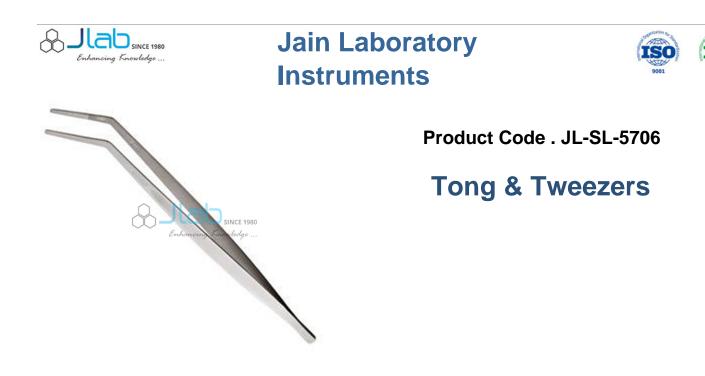

## Description

Tong & Tweezers

Specifications:-

Beaker-stainless steel, with 25 mm wide jaws, 1330 mm

Crucible, blackened steel with flat hinge length 200 mm

Tong & Tweezers Manufacturer India, Tong & Tweezers Exporters, Hospital Equipments Tong & Tweezers, Buy Tong & Tweezers, Buy Tong & Tweezers Online India, Didactic, Didactic Hospital Equipments, Hospital Equipments Exporters India, Hospital Equipments Suppliers, Hospital Equipments Manufacturer.