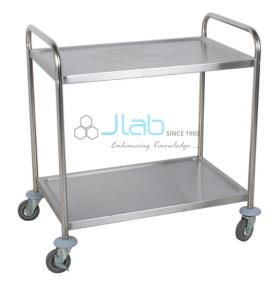

## Trolley

Two Stainless Steel Shelves, S.S Rails to cover three side of top shelf & four bottoms, S.S tubular frame mounted on four 10 cm swivel castor.

Overall Size: 75Lx45Wx90H cm

Trolley Manufacturer India, Trolley Exporters, Hospital Furniture Trolley, Buy Trolley, Buy Trolley Online India, Didactic, Didactic Hospital Furniture, Hospital Furniture Exporters India, Hospital Furniture Suppliers, Hospital Furniture Manufacturer.