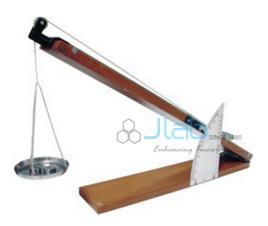

## **Inclined Plane**

Inclined plane, simple, hinged hard wood with aluminum pulley with thick wood & sun mica top with roller & pan. Inclined Plane Manufacturer India, Inclined Plane Exporters, Physics Instruments Inclined Plane, Inclined Plane Suppliers, Buy Inclined Plane, Buy Inclined Plane Online India, Didactic, Didactic Physics Instruments, Physics Instruments Exporters India, Physics Instruments Suppliers, Physics Instruments Manufacturer.