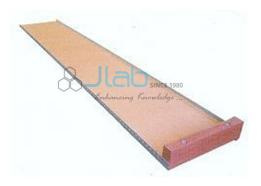

## Description

**Trolley Runway** 

Trolley runway,  $250 \times 20 \times 2$  cm.

Warp Resistant hard wood with reinforced sides. **Trolley Runway Manufacturer India, Trolley Runway Exporters, Physics Instruments Trolley Runway, Trolley Runway Suppliers, Buy Trolley Runway, Buy Trolley Runway Online India, Didactic, Didactic Physics Instruments, Physics Instruments Exporters India, Physics Instruments Suppliers, Physics Instruments Manufacturer.** 