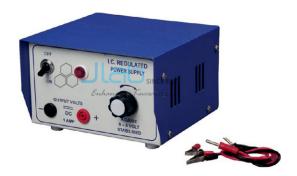

## **Description**

**Power Supply** 

12AC and DC: Mains input: 220-240 v, 50/60 Hz, Output voltage: 0 to 12v AC in 2v steps.

Full wave rectification o to 12v DC in 2v steps protection.

Both outputs are provided with overloaded protection output current.