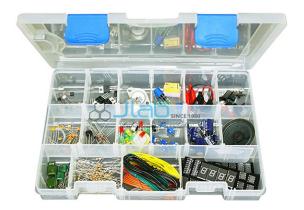

## **Description**

Basic electronics parts Kit

**Electronic Component Modules:** 

These simple modules incorporate basic electronic components mounted in moulded plastic case of size 90x90x40 mm, with removable lid.

Useful for students to perform basic experiments in electronics in conjunction with other apparatus to explore the fundamentals of electronics.

These modules can also be used with other experimental setups needing the function of any of the individual components involved to perform more advanced experiments or demonstrations.

All modules provided with 4 mm shielded sockets at the top for electrical connections for input and output, as needed and have the basic circuit diagram clearly printed on top showing different connections.