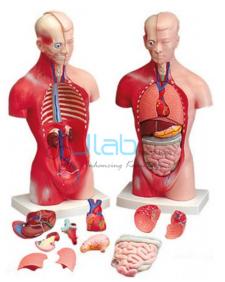

## Jain Laboratory Instruments

Product Code . JL-BE-5862

Human Torso 150 Cm Long Model

## Description

Human Torso 150 cm Long Model

Human Torso 150 Cm Long Model Manufacturer India, Human Torso Model Exporters, Biological Equipment Human Torso Model, Buy Human Torso Model, Buy Human Torso Model Online India, Didactic, Didactic Biological Equipment, Biological Equipment Exporters India, Biological Equipment Suppliers, Biological Equipment Manufacturer.