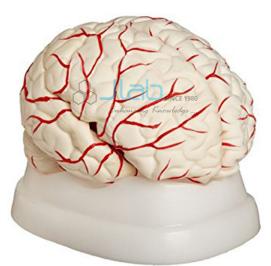

## Jain Laboratory Instruments

Product Code . JL-AM-5899

**Brain with Arteries** 

## Description

Brain with Arteries

This model facilitates the medical students to get a correct understanding of the external features of the brain and its arterial supply as a whole, as well as the relations between their component portions.

External Features of The Brain.

Cerebral hemisphere, brain stem, cerebellum.

The arterial supply of the brain: sources, vertebral, internal carotid arteries, arteria supply of the cerebellum and cerebrum.

Made of PVC and can be separated into 8 parts.

On base. Natural

Size: 18.5x14x13.5CM