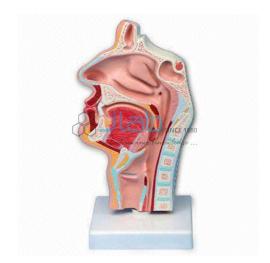

## **Nasal Cavity Model**

## **Description**

Nasal Cavity Model

This model helps the students to understand the external and internal structures of the nasal cavity.

External nose: shows the section of the nasal bones and cartilages.

Nasal cavity: on the lateral nasal wall show the superior, middle and inferior nasal chonchae project medially into the nasal cavity forming the superior, middle and inferior nasal meatuses.

Paranasal sinuses: shows the frontal, sphenoid and maxillary sinuses.

Magnified 1/2 the natural size.

Made of PVC.