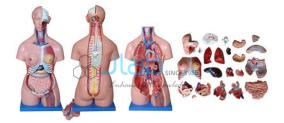

## Description

Human Torso

Outstanding torso features an exposed spine with removable vertebrae and spinal cord segments, a female breast plate and interchangeable male and female genitalia.

The female organs include a fetus in the womb.

Dissect-able into 23 parts.

Torso, female breast plate, head, eye ball, brain, vertebra, spinal nerves, lung (2 parts), heart (2 parts), liver, kidney, stomach (2 parts), intestines (4 parts), male genitalia (2 parts), female genitalia with fetus (3 parts).

Made of PVC plastic.

Mounted on a plastic base.