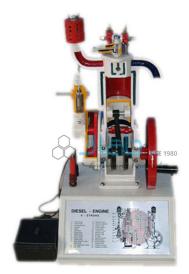

## **Demonstration Four Stroke Diesel Engine**

The model represents the internal structure and the operating principle.

The internal surfaces finished in different colours to indicate air, fuel and gas mixture, and exhaust gas contents.

With cam operated jerk pump and manually operated air inlet diaphragm injection nozzle and starting valve.

The firing point of the engine is shown by a 3-volt bulb which glows at the correct point in the cycle by means of an electrical contact system in the model.

The model is cast alloy construction, mounted on a strong base.

**Huge:-** 16 inch x 7 inch x 6 inch.

Measurements are approximate.